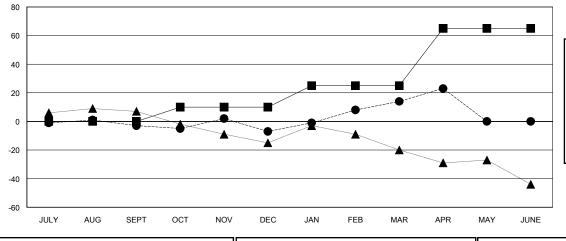

## GOALS AND ACTUAL MEMBERS CUMULATIVE

| - CURRENT YEAR GOALS FOR NEW |  |
|------------------------------|--|
| AEMBERG                      |  |

- ● - CURRENT YEAR ACTUAL MEMBERS

- ▲ - LAST YEAR ACTUAL MEMBERS